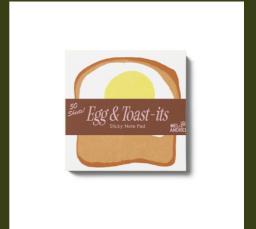

# POST-IT NOTE PADS

#### @MEL.ANDREL HELLO@MELANDREL.COM

These post-it notes are inspired by years of scribbled recipes and notes shared in my family. Each post-it pad contains 50 adhesive sheets with illustrated designs, recyclable packaging (pictured) and ships plastic-free!

(01) TOMATO-DO LIST

\$3.50 EA/6.50 MSRP CASE SIZE 10 QTY

(02) PASTA NOTES

\$3.50 EA/6.50 MSRP CASE SIZE 10 QTY

(03) EGG & TOAST-ITS

\$3.50 EA/6.50 MSRP CASE SIZE 10 QTY

(04) OLIVE NOTES

\$3.50 EA/6.50 MSRP CASE SIZE 10 QTY

## STICKERS & MORE

(14) QUEER FRIENDSHIP \$2 EA/\$4 MSRP CASE SIZE 10 QTY

(15) TINNED FISH STICKER \$2 EA/\$4 MSRP CASE SIZE 10 QTY

(16) EGG & TOAST-ITS \$2 EA/\$4 MSRP CASE SIZE 10 QTY

NEGRONI «

**SBAGLIATO** 