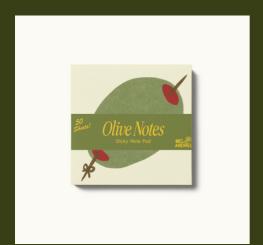

# BEST SELLERS

(01) TOMATO-DO LIST \$3.50 EA/6.50 MSRP CASE SIZE 10 QTY

(04) OLIVE NOTES \$3.50 EA/6.50 MSRP CASE SIZE 10 QTY

(05) GRAZIE CARD \$3.40 EA/\$6 MSRP CASE SIZE 5 QTY

(06) YOU'RE A TREASURE \$3.40 EA/\$6 MSRP CASE SIZE 5 QTY

# POST-IT NOTE PADS

#### @MEL.ANDREL HELLO@MELANDREL.COM

These post-it notes are inspired by years of scribbled recipes and notes shared in my family. Each post-it pad contains 50 adhesive sheets with illustrated designs, recyclable packaging (pictured) and ships plastic-free!

(01) TOMATO-DO LIST

\$3.50 EA/6.50 MSRP CASE SIZE 10 QTY

(02) PASTA NOTES

\$3.50 EA/6.50 MSRP CASE SIZE 10 QTY

(03) EGG & TOAST-ITS

\$3.50 EA/6.50 MSRP CASE SIZE 10 QTY

(04) OLIVE NOTES

\$3.50 EA/6.50 MSRP CASE SIZE 10 QTY