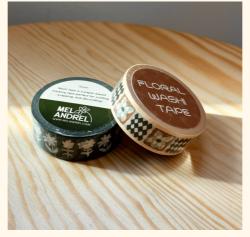

(11) PERCH POSTCARD \$1.50 EA/\$3 MSRP CASE SIZE 12 QTY

(12) GREEN WASHI TAPE \$3.25 EA/6.50 MSRP CASE SIZE 5 QTY

(13) CREAM WASHI TAPE \$3.25 EA/6.50 MSRP CASE SIZE 5 QTY