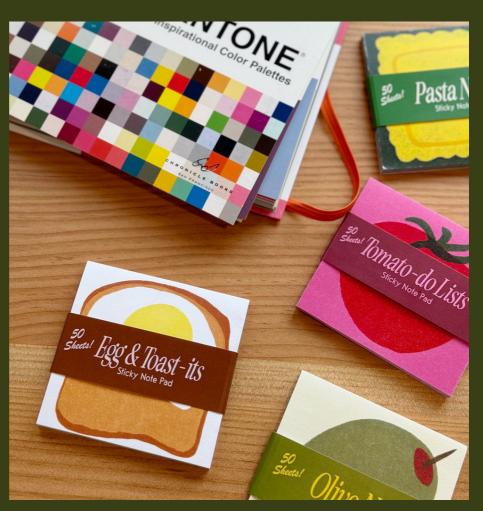

# POST-IT NOTE PADS

#### @MEL.ANDREL HELLO@MELANDREL.COM

These post-it notes are inspired by years of scribbled recipes and notes shared in my family. Each post-it pad contains 50 adhesive sheets with illustrated designs, recyclable packaging (pictured) and ships plastic-free!

(01) TOMATO-DO LIST

\$3.50 EA/6.50 MSRP CASE SIZE 10 QTY

(02) PASTA NOTES

\$3.50 EA/6.50 MSRP CASE SIZE 10 QTY

(03) EGG & TOAST-ITS

\$3.50 EA/6.50 MSRP CASE SIZE 10 QTY

(04) OLIVE NOTES

\$3.50 EA/6.50 MSRP CASE SIZE 10 QTY