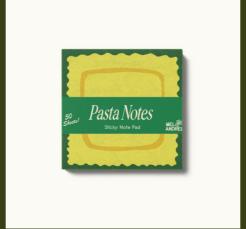

# POST-IT NOTE PADS

#### @MEL.ANDREL HELLO@MELANDREL.COM

These post-it notes are inspired by years of scribbled recipes and notes shared in my family. Each post-it pad contains 50 adhesive sheets with illustrated designs, recyclable packaging (pictured) and ships plastic-free!

(01) TOMATO-DO LIST

\$3.50 EA/6.50 MSRP CASE SIZE 10 QTY

(02) PASTA NOTES

\$3.50 EA/6.50 MSRP CASE SIZE 10 QTY

(03) EGG & TOAST-ITS

\$3.50 EA/6.50 MSRP CASE SIZE 10 QTY

(04) OLIVE NOTES

\$3.50 EA/6.50 MSRP CASE SIZE 10 QTY