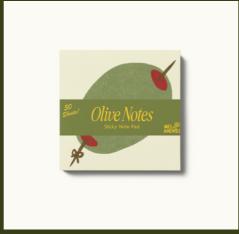

# BEST SELLERS

(01) TOMATO-DO LIST \$3.50 EA/6.50 MSRP CASE SIZE 10 QTY

(04) OLIVE NOTES \$3.50 EA/6.50 MSRP CASE SIZE 10 QTY

(05) GRAZIE CARD \$3.40 EA/\$6 MSRP CASE SIZE 5 QTY

(06) YOU'RE A TREASURE \$3.40 EA/\$6 MSRP CASE SIZE 5 QTY

(01) TOMATO-DO LIST

\$3.50 EA/6.50 MSRP CASE SIZE 10 QTY

(02) PASTA NOTES

\$3.50 EA/6.50 MSRP CASE SIZE 10 QTY

(03) EGG & TOAST-ITS

\$3.50 EA/6.50 MSRP CASE SIZE 10 QTY

(04) OLIVE NOTES

\$3.50 EA/6.50 MSRP CASE SIZE 10 QTY