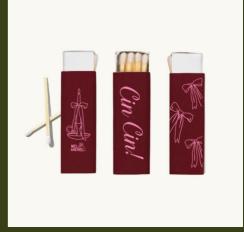

(15) TINNED FISH STICKER \$2 EA/\$4 MSRP CASE SIZE 10 QTY

(22) CIN CIN MATCHES \$3 EA/\$6 MSRP CASE SIZE 25 QTY